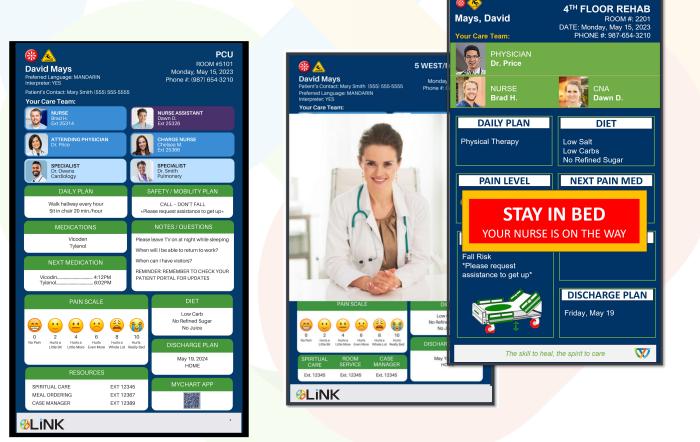

### "COMMAND CENTRAL" FOR UNIT & PATIENT INFORMATION

Fully customizable, digital patient whiteboards can set your facility apart when it comes to patient-centric care. Patients love knowing where to look for up-to-date information about their care plan and their care team.

#### **Common Concerns, Thoughtful Solutions**

Patients often find dirty and outdated **whiteboards with minimal information**, leading to confusion about their care plan.

**Integrated data** sourced from Nurse Call, EMR, RTLS, and other systems provides a more comprehensive view of all aspects of patient care.

## NO MORE "WHITEBOARDS." WAY MORE INFORMATION.