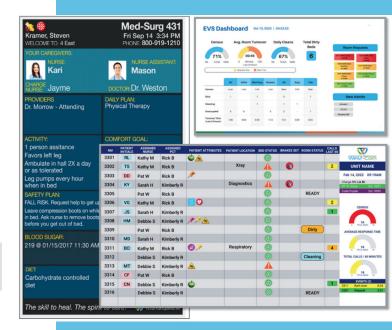

#### **CUSTOMIZABLE WORKFLOW STATIONS**

- Request assistance from team members
- Notify EVS for room cleaning or supply restocking
- Set reminders for patient care tasks
- Display important patient status alerts using digital signage

- Healthcare Communications Systems Integrator
- Over 40 years of healthcare technology experience
- Deeply rooted clinical expertise
- Innovation-driven with a solutions mindset
- Full service partner for design, installation, implementation, and training
- 24/7/365 local customer and technical support