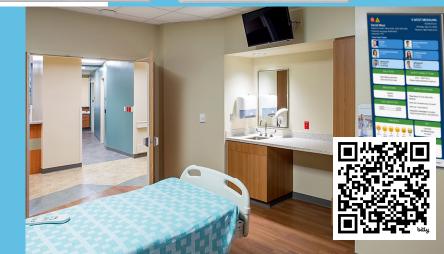

### "COMMAND CENTRAL" FOR UNIT & PATIENT INFORMATION

Fully customizable, digital patient whiteboards can set your facility apart when it comes to patient-centric care. Patients love knowing where to look for up-to-date information about their care plan and their care team.

#### **Common Concerns, Thoughtful Solutions**

Patients often find dirty and outdated **whiteboards with minimal information**, leading to confusion about their care plan.

**Integrated data** sourced from Nurse Call, EMR, RTLS, and other systems provides a more comprehensive view of all aspects of patient care.

Fall Risk

## NO MORE "WHITEBOARDS." WAY MORE INFORMATION.