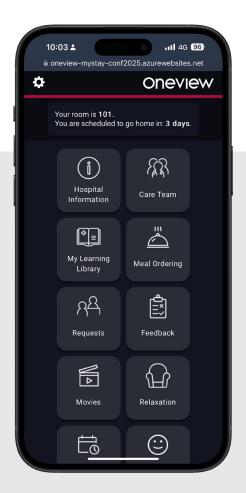

## **Entertain and Educate**

Provide patients with a hotel-like entertainment experience and ondemand access to personalized health information and educational content in 25 languages.

## **Self Service Applications**

Give patients control over services like meal ordering, room controls and service requests from the palm of their hands.

## **Engage for Feedback**

Capture your patient's real-time input on their care experience so that you can adjust their care as needed throughout their stay.

| Integrates with<br>EHR & Nurse Call      | Integrates with your EHR & Nurse Call to ensure patient information is automatically up to date based on the patient's record.                                           |
|------------------------------------------|--------------------------------------------------------------------------------------------------------------------------------------------------------------------------|
| Automated<br>Enrollment                  | With automated enrollment via SMS or email, patients and their families can quickly gain access to their full patient care experience.                                   |
| Configurable<br>Education Content        | Provide patients educational content about their condition, treatment and recovery in 25 languages.                                                                      |
| Entertainment<br>On Demand               | Give patients access to calming audio content, movies and more through our hotel-like entertainment package.                                                             |
| Meal Ordering                            | Integrates with leading meal ordering vendors, allowing patients to directly order meals that meet dietary needs and preferences without verbally ordering from a nurse. |
| Service Requests                         | Patients can request non-clinical services with requests sent directly to the appropriate team for fulfillment.                                                          |
| Configurable Patient<br>Feedback Surveys | Collect real-time patient feedback through micro-surveys. Questions are configurable.                                                                                    |