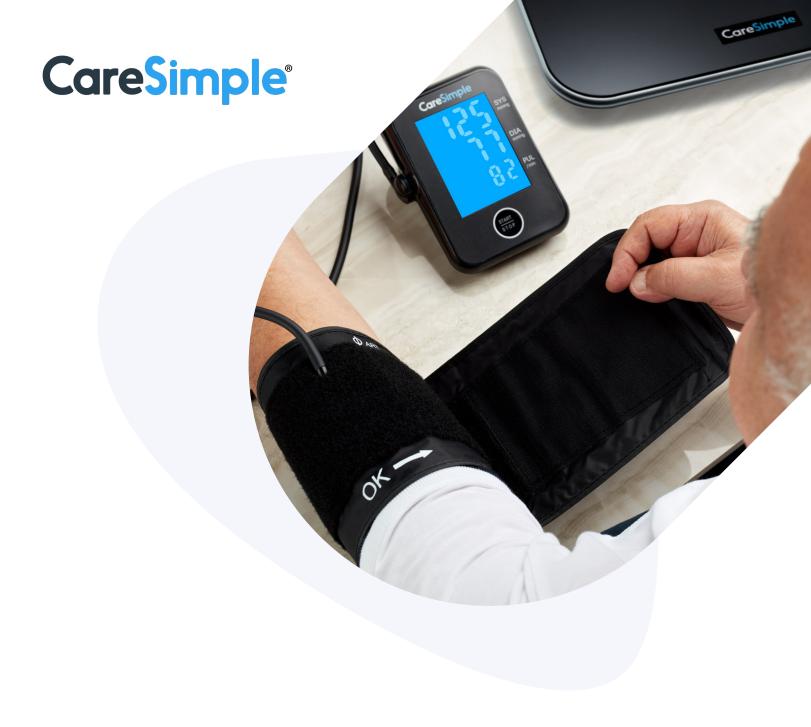

## REMOTE CARE MADE SIMPLE

From your patient's home to your EHR in just a few steps.

CareSimple® simplifies remote patient monitoring (RPM) for virtually all patients.

Delivered directly to your patients and integrated with more than 85 EHRs, the platform provides the software, hardware, connectivity and logistics you need to implement population health-driven remote patient monitoring.

## Simplifying RPM for virtually all patients.

- No app download
- No hub or WiFi
- No pairing or setup

If you have tried RPM you have likely faced many challenges: purchasing hubs, provisioning tablets, pairing peripherals, setting up patients, troubleshooting connectivity problems and spending countless hours of technical support are good reasons to be concerned about scalability.

CareSimple is all about removing these problems, taking out the technical and operational complexities that are typically associated with RPM.