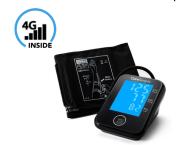

## **Delivered To Your Patients**

Devices are pre-configured and shipped directly to your patients

**Blood Pressure Monitor** 

**Body Weight Scale** 

**Blood Glucose Monitor** 

CareSimple also features a pulse oximeter, spirometer and Apple Health