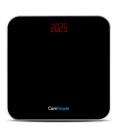

## **Delivered To Your Patients**

Devices are pre-configured and shipped directly to your patients

**Blood Pressure Monitor** 

**Body Weight Scale** 

**Blood Glucose Monitor** 

CareSimple also features a pulse oximeter, spirometer and Apple Health