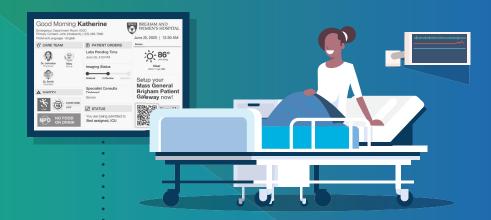

## eVideon Insight: A sign of improved patient comfort and satisfaction

Brigham and Women's Hospital shares the results of their research study which examined the impact of digital whiteboards on patient experience and communication in the **Emergency Department.** 

said they had no trouble resting with the digital whiteboard in their room.

said the digital whiteboard was not distracting.

said the digital whiteboard was either quite a bit or extremely helpful in helping them understand what was happening during their stay.

of study participants preferred having one when given the opportunity to have a room with a digital whiteboard versus one without.

eVideon Insight integrates directly with your EMR in real time so you can be sure information is accurate and reliable. The interface and modules are fully customizable. Patients can interact using their pillow speaker handset, Companion Tablet, or even their own phones. To learn more, visit eVideon.com.