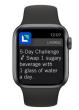

### PERSONALIZED HEALTH SIGNALS

- Health challenges drive small changes for big wins
- Health Nudges<sup>™</sup> deliver calls to action when members are most receptive