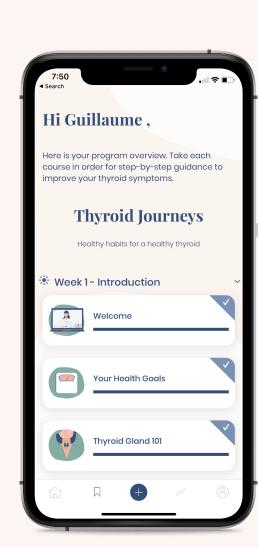

## 1 In 8 Women Will Develop A Thyroid Condition In Her Lifetime



The thyroid produces hormones that regulate the body's energy use, along with many other important functions.

Hypothyroid patients suffer from a myriad of symptoms making the thyroid gland a proverbial powerhouse for overall well being.

60%

Show some form of anxiety and depression

6%

are completely satisfied with their treatment

46%

think they receive absolutely no support from their employers





Navigation and support



#### **Condition Management**

At home test kits, symptoms tracking, RX refills

# A Full-Stack Solution for Hypothyroidism





#### **Behavior Change**

Autoimmune protocol, 400+ articles and recipes, vitamin and nutritionist visits

#### **Patient**





### **Care Navigation**

Care Managers provide guidance and support



#### Community

Online peer group and recurring interactive sessions



#### Medical Care Team

Expert multi-disciplinary care team: endocrinologist and integrative doctors