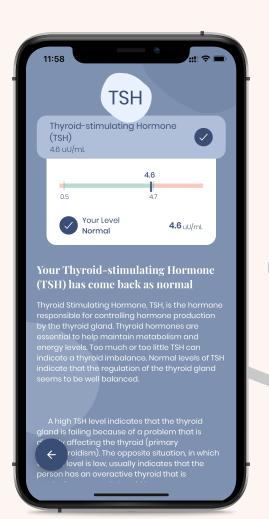

## 1 In 8 Women Will Develop A Thyroid Condition In Her Lifetime



The thyroid produces hormones that regulate the body's energy use, along with many other important functions.

Hypothyroid patients suffer from a myriad of symptoms making the thyroid gland a proverbial powerhouse for overall well being.

60%

Show some form of anxiety and depression

6%

are completely satisfied with their treatment

46%

think they receive absolutely no support from their employers





Navigation and support



#### **Condition Management**

At home test kits, symptoms tracking, RX refills

# A Full-Stack Solution for Hypothyroidism





#### **Behavior Change**

Autoimmune protocol, 400+ articles and recipes, vitamin and nutritionist visits

#### **Patient**





### **Care Navigation**

Care Managers provide guidance and support



#### Community

Online peer group and recurring interactive sessions



#### Medical Care Team

Expert multi-disciplinary care team: endocrinologist and integrative doctors