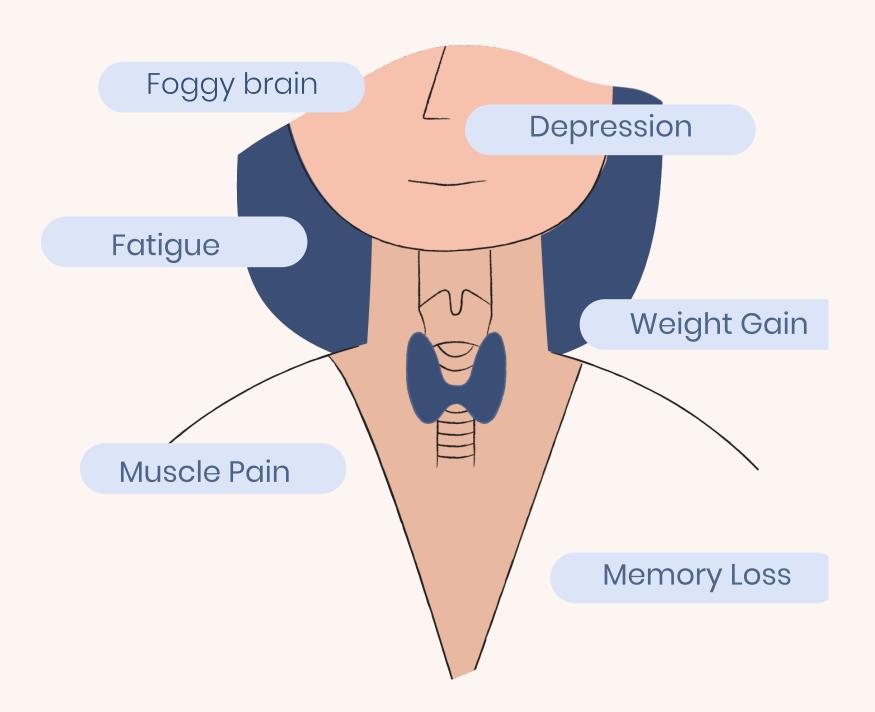

## 1 In 8 Women Will Develop A Thyroid Condition In Her Lifetime

The thyroid produces hormones that regulate the body's energy use, along with many other important functions.

Hypothyroid patients suffer from a myriad of symptoms making the thyroid gland a proverbial powerhouse for overall well being.