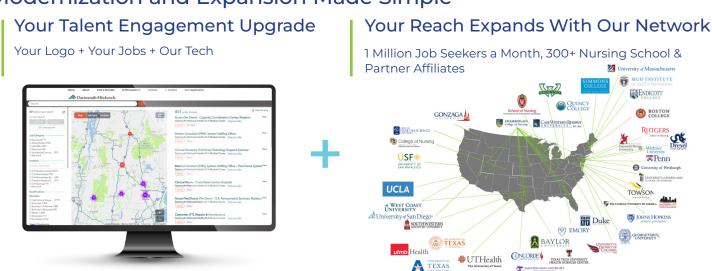

## Modernization and Expansion Made Simple

#### Talent Engagement Marketplace + Market Console Data & Analytics

Next-generation design gives you end-to-end visibility, streamlined workflows and usable analytics to stay informed and on track. Drive more applications and better conversions with a modern job search, Al job matching, and easy candidate messaging. Extend your reach with our extensive network and integrated job distribution to reduce recruiting spend and convert more effectively.