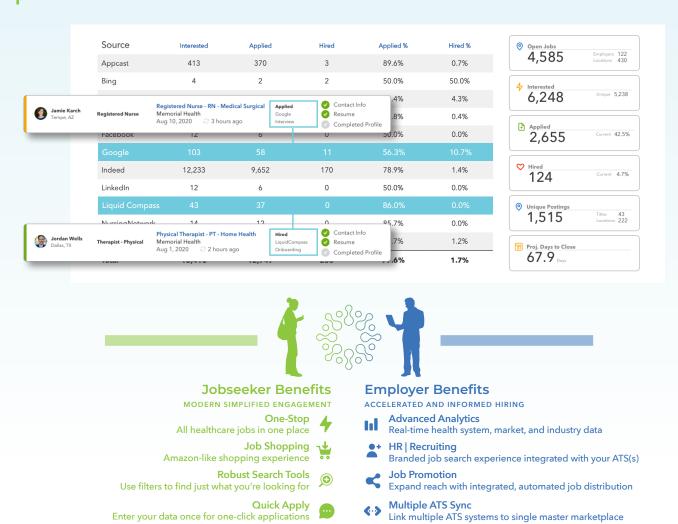

### Source data to optimize visibility and inform action and spend

Stay on top of the competitive landscape, simplify candidate tracking and communications and allocate spend to the sources that are converting the best.