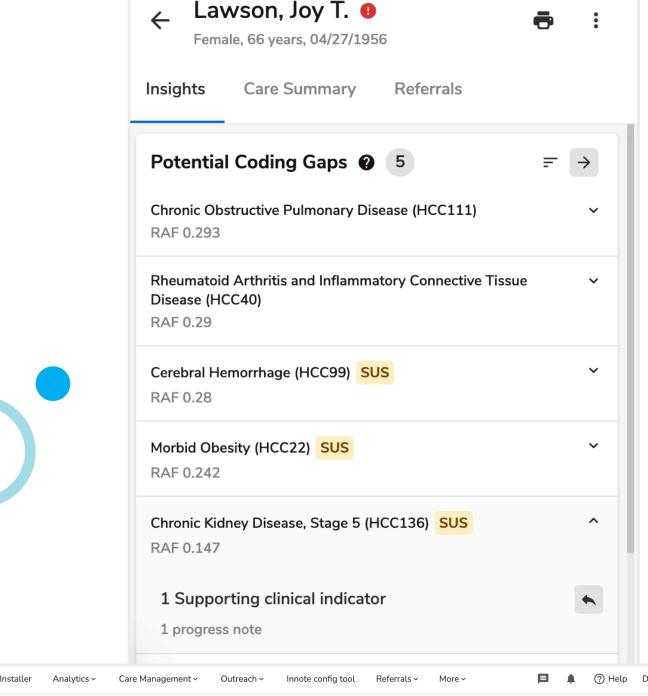

#### **Improved Coding Accuracy**

Identify coding opportunities by capturing suspect codes through retrospective analysis of unstructured data

#### **Feed Suspect Codes into Workflows**

Feed the generated suspect codes into physician and analytical workflows for seamless integration

#### **Reduced Primary Claims Denial**

Highlight potential coding gaps and accept or reject suspect codes during physician review