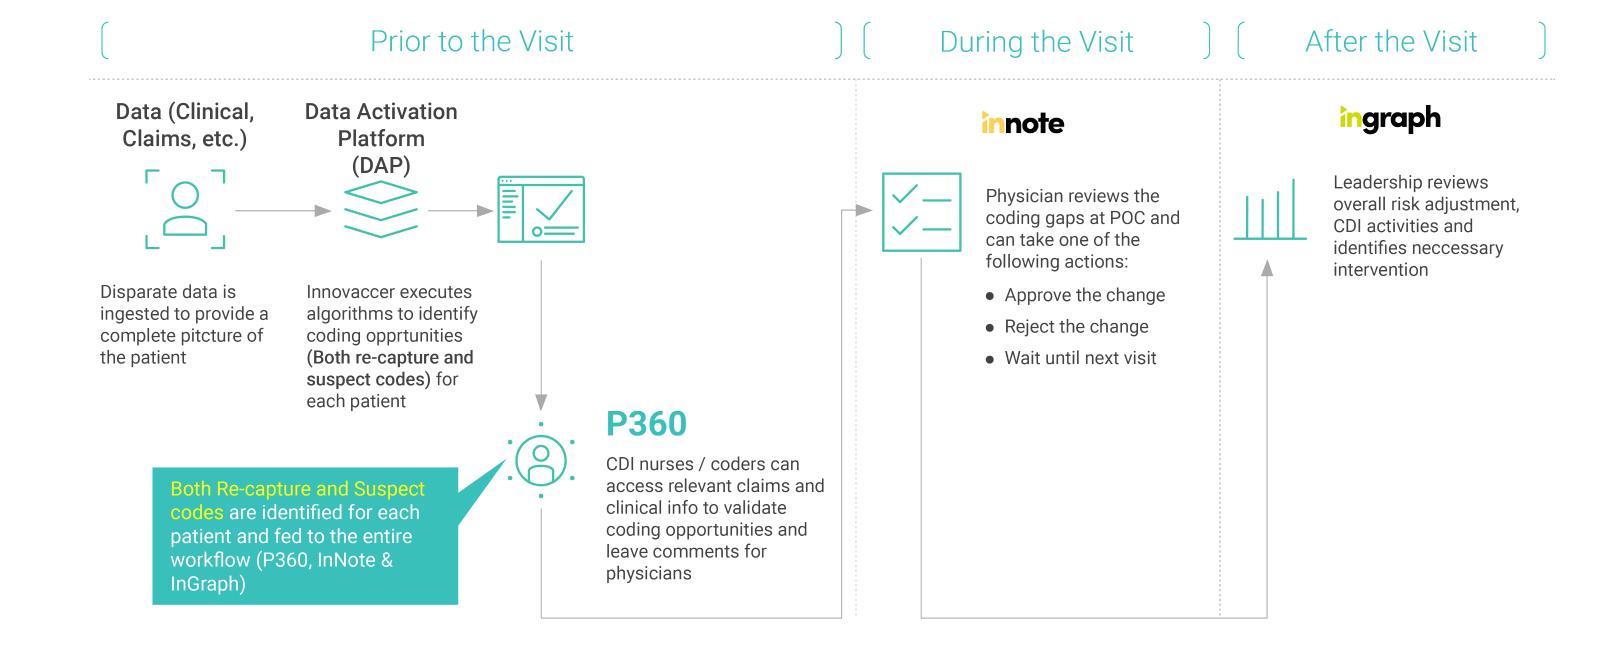

# RiskAl

Xccelerate Risk Adjustment With Advanced Al Algorithms Powered by machine learning (ML) and natural language processing (NLP), our Risk Al solution analyzes unstructured data to help providers identify suspect codes and prospective coding opportunities at the point of care, saving physicians time and boosting coding accuracy

#### **Feed Suspect Codes into Workflows**

Feed the generated suspect codes into physician and analytical workflows for seamless integration

#### **Reduced Primary Claims Denial**

Highlight potential coding gaps and accept or reject suspect codes during physician review