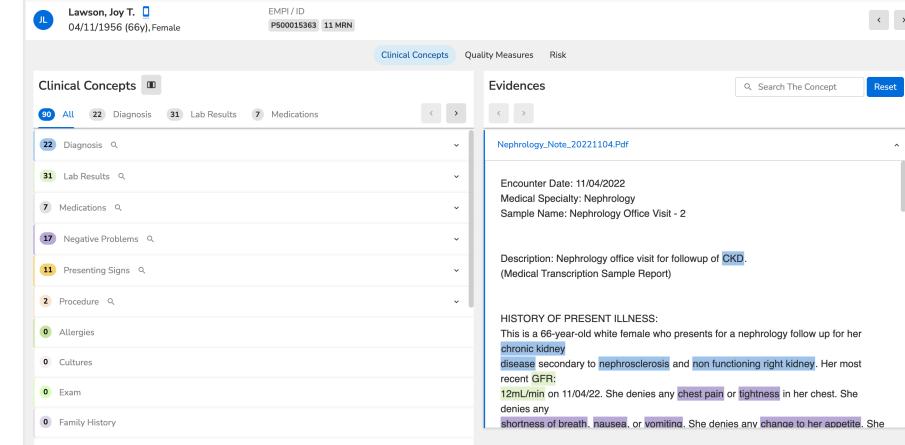

# RiskAl

Xccelerate Risk Adjustment With Advanced Al Algorithms Powered by machine learning (ML) and natural language processing (NLP), our Risk Al solution analyzes unstructured data to help providers identify suspect codes and prospective coding opportunities at the point of care, saving physicians time and boosting coding accuracy

#### **Improved Coding Accuracy**

Identify coding opportunities by capturing suspect codes through retrospective analysis of unstructured data