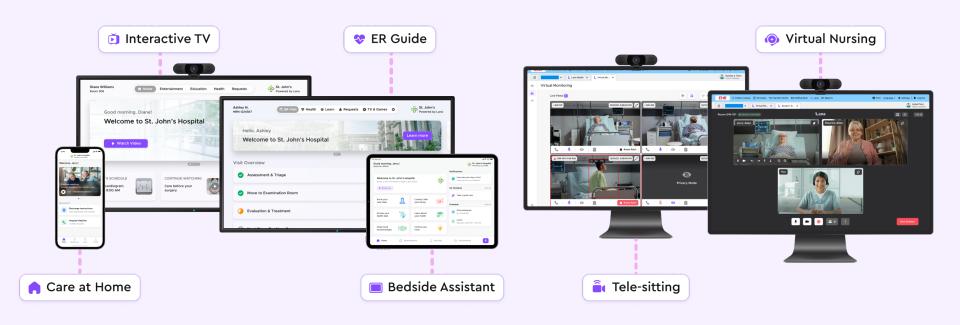

## Designed for both **patients** & **clinicians**, creating a seamless experience for better patient care

## **Our Products**

#### A one-of-a-kind device-agnostic patient experience platform

#### **Enabling the Smart Patient Room of the Future**

## Virtual Nursing & Tele-sitting

# A virtual nursing and monitoring platform that works seamlessly with the patient in-room TV & iPads

# A virtual nursing and monitoring platform that works seamlessly with the patient in-room TV & iPads

Powered with AI for fall-risk detection, pressure ulcer risks, ambient listening for documentation and more!

#### Enhance clinician workflows with

- Round the clock monitoring
- Fall-risk detection, agitation & sleep quality tracking
- Access to virtual clinicians, interpreters and family
- Documentation using gen-Al & ambient listening, designed for nurses & doctors
- Virtual discharges, admissions, patient education, & more.