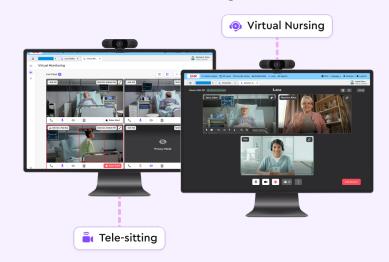

## Virtual Nursing & Tele-sitting

# A virtual nursing and monitoring platform that works seamlessly with the patient in-room TV & iPads

# A virtual nursing and monitoring platform that works seamlessly with the patient in-room TV & iPads

Powered with AI for fall-risk detection, pressure ulcer risks, ambient listening for documentation and more!

#### Enhance clinician workflows with

- Round the clock monitoring
- Fall-risk detection, agitation & sleep quality tracking
- Access to virtual clinicians, interpreters and family
- Documentation using gen-Al & ambient listening, designed for nurses & doctors
- Virtual discharges, admissions, patient education, & more.