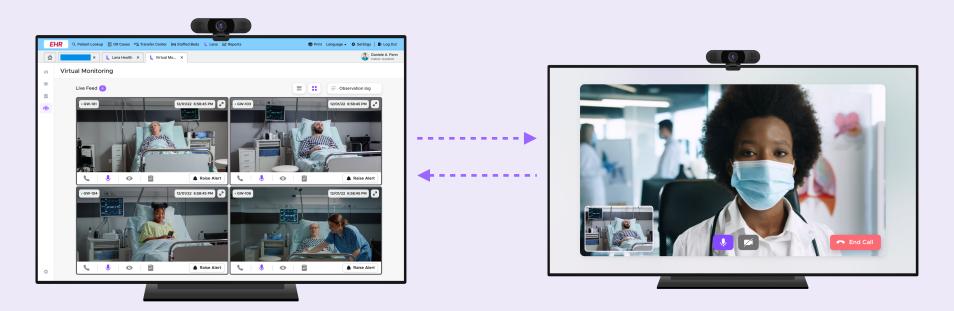

## Virtual Nursing & Tele-sitting

# A virtual nursing and monitoring platform that works seamlessly with the patient in-room TV & iPads

# A virtual nursing and monitoring platform that works seamlessly with the patient in-room TV & iPads

Powered with AI for fall-risk detection, pressure ulcer risks, ambient listening for documentation and more!

#### Enhance clinician workflows with

- Round the clock monitoring
- Fall-risk detection, agitation & sleep quality tracking
- Access to virtual clinicians, interpreters and family
- Documentation using gen-Al & ambient listening, designed for nurses & doctors
- Virtual discharges, admissions, patient education, & more.