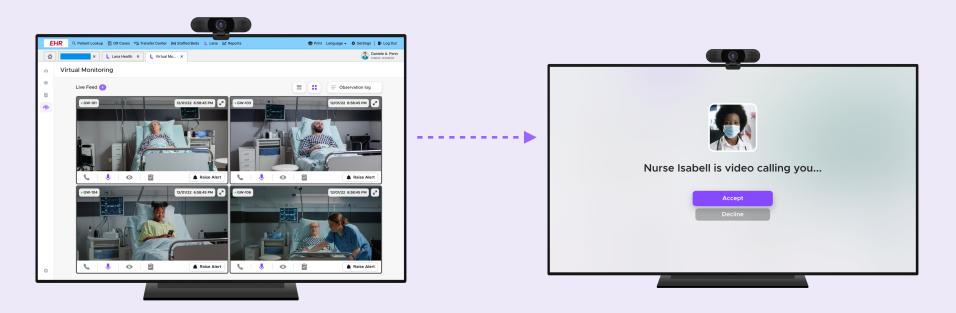

## Virtual Nursing & Tele-sitting

# A virtual nursing and monitoring platform that works seamlessly with the patient in-room TV & iPads

# A virtual nursing and monitoring platform that works seamlessly with the patient in-room TV & iPads

Powered with AI for fall-risk detection, pressure ulcer risks, ambient listening for documentation and more!

#### Enhance clinician workflows with

- Round the clock monitoring
- Fall-risk detection, agitation & sleep quality tracking
- Access to virtual clinicians, interpreters and family
- Documentation using gen-Al & ambient listening, designed for nurses & doctors
- Virtual discharges, admissions, patient education, & more.