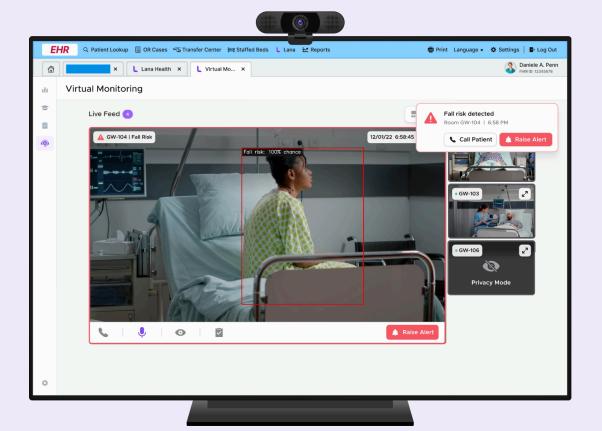

# A virtual nursing and monitoring platform that works seamlessly with the patient in-room TV & iPads

Powered with AI for fall-risk detection, pressure ulcer risks, ambient listening for documentation and more!

#### Enhance clinician workflows with

- Round the clock monitoring
- Fall-risk detection, agitation & sleep quality tracking
- Access to virtual clinicians, interpreters and family
- Documentation using gen-Al & ambient listening, designed for nurses & doctors
- Virtual discharges, admissions, patient education, & more.