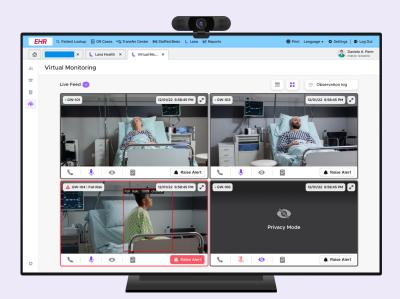

# A virtual nursing and monitoring platform that works seamlessly with the patient in-room TV & iPads

Powered with AI for fall-risk detection, pressure ulcer risks, ambient listening for documentation and more!

#### Enhance clinician workflows with

- Round the clock monitoring
- Fall-risk detection, agitation & sleep quality tracking
- Access to virtual clinicians, interpreters and family
- Documentation using gen-Al & ambient listening, designed for nurses & doctors
- Virtual discharges, admissions, patient education, & more.