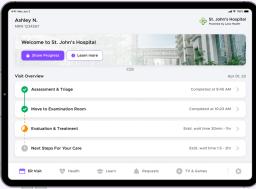

#### Guiding Patients and families through ER Care

#### Support patients & families with real-time updates in the ER