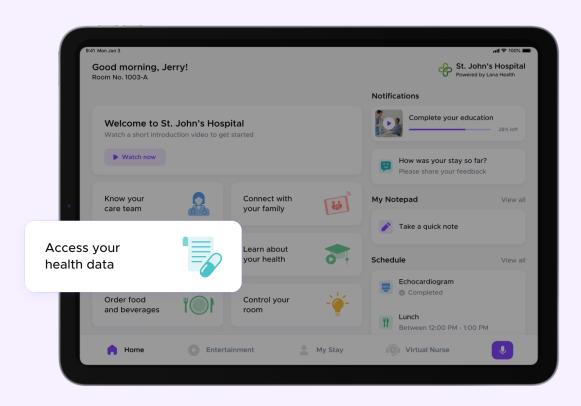

ealthcare Accelerator





#### We are working with leading health systems





#### **HealthFirst**



## Lana's Smart Hospital Platform

## Designed for both **patients** & **clinicians**, creating a seamless experience for better patient care



#### **Enhanced Patient Engagement**



### Virtual Nursing, Al-powered Tele-sitting & monitoring





#### Enabling the smart hospital of the future





#### Outcomes



Improve patient & nurse satisfaction



Reduce nurse workloads



Save hospital staffing costs



## **Our Products**

#### A one-of-a-kind device-agnostic patient experience platform





#### **Enabling the Smart Patient Room of the Future**









#### Enable secure video calling with family & friends





#### Provide patients with access to labs & other health records





#### Introduce patient education with every health data point





#### Assign & keep track of patient-specific education





#### Enable patient & guest meal ordering





#### Provide patients with entertainment & relaxation options





#### Make patients active participants in their own care





#### Guiding Patients and families through ER Care









#### Support patients & families with real-time updates in the ER





#### A comprehensive solution to elevate your patient experience





## Virtual Nursing & Tele-sitting

# A virtual nursing and monitoring platform that works seamlessly with the patient in-room TV & iPads





# A virtual nursing and monitoring platform that works seamlessly with the patient in-room TV & iPads





Powered with AI for fall-risk detection, pr