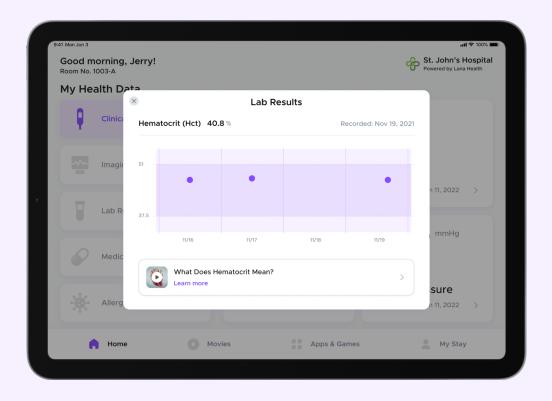

systems





#### **HealthFirst**



## Lana's Smart Hospital Platform

## Designed for both **patients** & **clinicians**, creating a seamless experience for better patient care



#### **Enhanced Patient Engagement**



### Virtual Nursing, Al-powered Tele-sitting & monitoring





#### Enabling the smart hospital of the future





#### Outcomes



Improve patient & nurse satisfaction



Reduce nurse workloads



Save hospital staffing costs



## **Our Products**

#### A one-of-a-kind device-agnostic patient experience platform





#### **Enabling the Smart Patient Room of the Future**









#### Enable secure video calling with family & friends





#### Provide patients with access to labs & other health records





#### Introduce patient education with every health data point





#### Assign & keep track of patient-specific education





#### Enable patient & guest meal ordering





#### Provide patients with entertainment & relaxation options





#### Make patients active participants in their own care





#### Guiding Patients and families through ER Care









#### Support patients & families with real-time updates in the ER





#### A comprehensive solution to elevate your patient experience





## Virtual Nursing & Tele-sitting

# A virtual nursing and monitoring platform that works seamlessly with the patient in-room TV & iPads





# A virtual nursing and monitoring platform that works seamlessly with the patient in-room TV & iPads





Powered with AI for fall-risk detection, pressure ulcer risks, ambient listening for documentation and more!