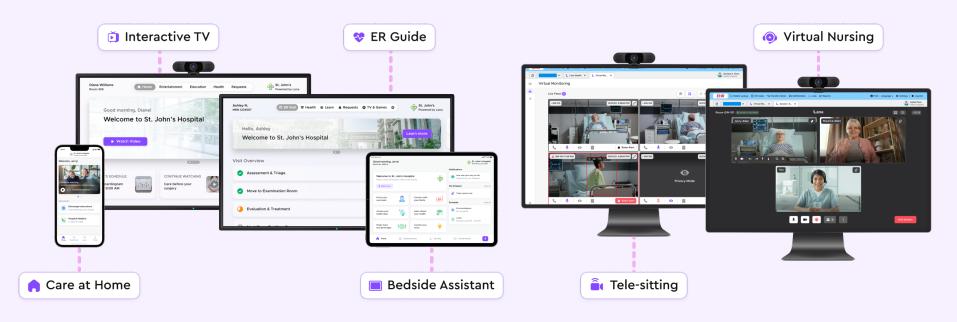

## Designed for both **patients** & **clinicians**, creating a seamless experience for better patient care

## **Our Products**

#### A one-of-a-kind device-agnostic patient experience platform

#### **Enabling the Smart Patient Room of the Future**

## Virtual Nursing & Tele-sitting

# A virtual nursing and monitoring platform that works seamlessly with the patient in-room TV & iPads

# A virtual nursing and monitoring platform that works seamlessly with the patient in-room TV & iPads

Powered with AI for fall-risk detection, pressure ulcer risks, ambient listening for documentation and more!

#### Enhance clinician workflows with

- Round the clock monitoring
- Fall-risk detection, agitation & sleep quality tracking
- Access to virtual clinicians, interpreters and family
- Documentation using gen-Al & ambient listening, designed for nurses & doctors
- Virtual discharges, admissions, patient education, & more.