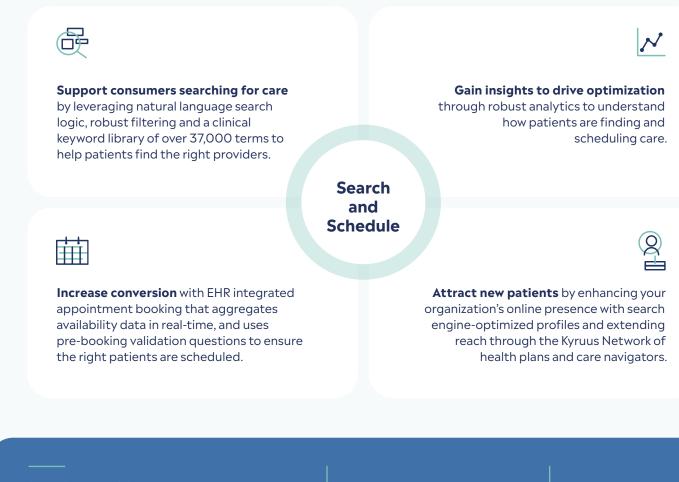

## **Turnkey patient engagement**

Patients can find and schedule the care they need when you combine robust filtering and sorting options with accurate provider, service, and location data in Kyruus Connect.