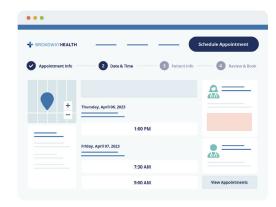

## **Turnkey patient engagement**

Patients can find and schedule the care they need when you combine robust filtering and sorting options with accurate provider, service, and location data in Kyruus Connect.