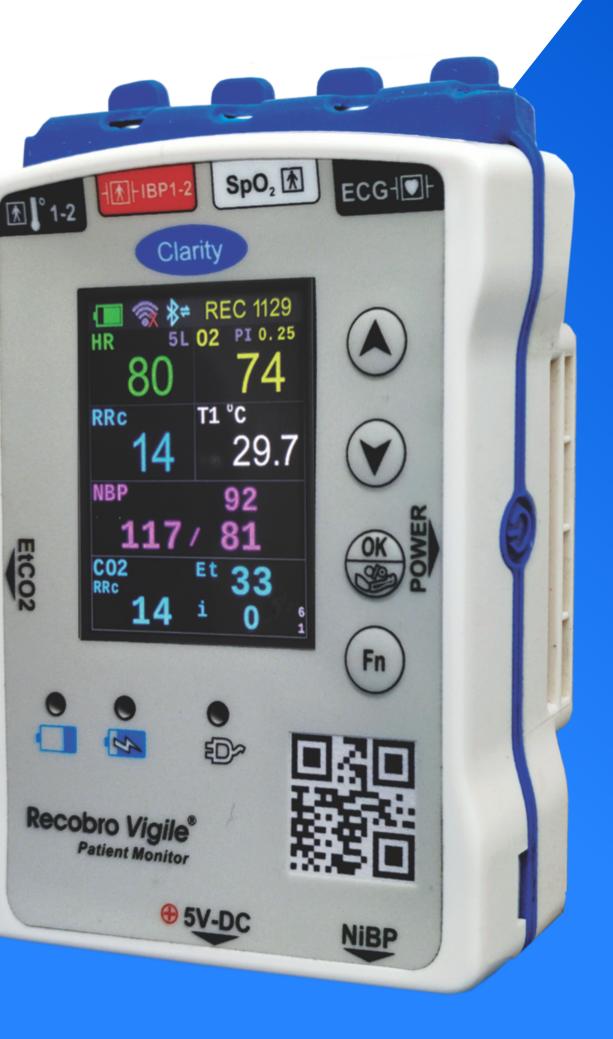

## Recobro Vigile

Clarity Medical's Recobro Vigile is a compact ICU/OT grade patient monitor powered to diagnose 7 vital signs (SpO2, ECG/EKG, Respiratory rate, NiBP, IBP, EtCO2, Temperature) and transmit the data in real-time to mobile/computer around the globe.

#### Bluetooth/Wi-fi Connectivity

Measure up to 7 vital signs