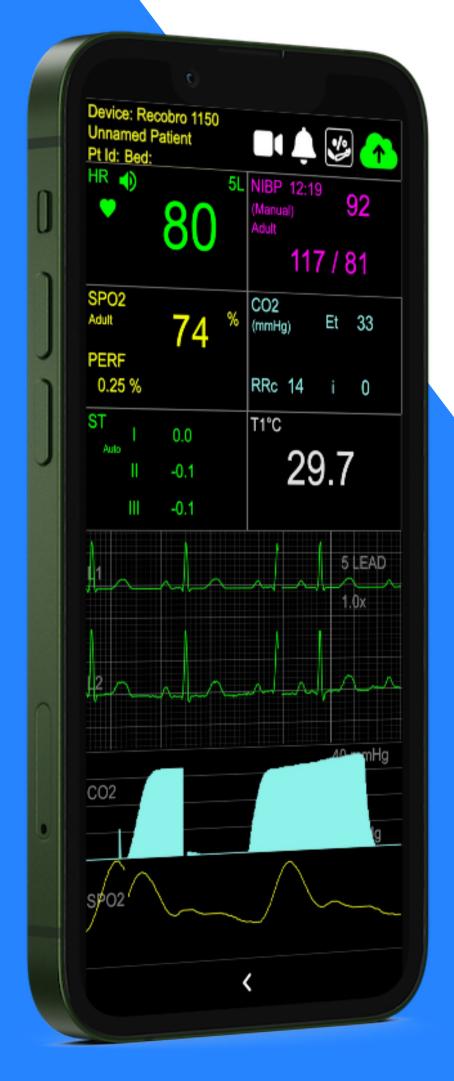

# MyTelePatient App

MyTelePatient a platform softwa patient's vitals in CMS makes mor easy.

- MyTelePatient app is a dedicated multi-
- platform software to view and share
- patient's vitals in real-time. Integrated
- CMS makes monitoring multiple patients