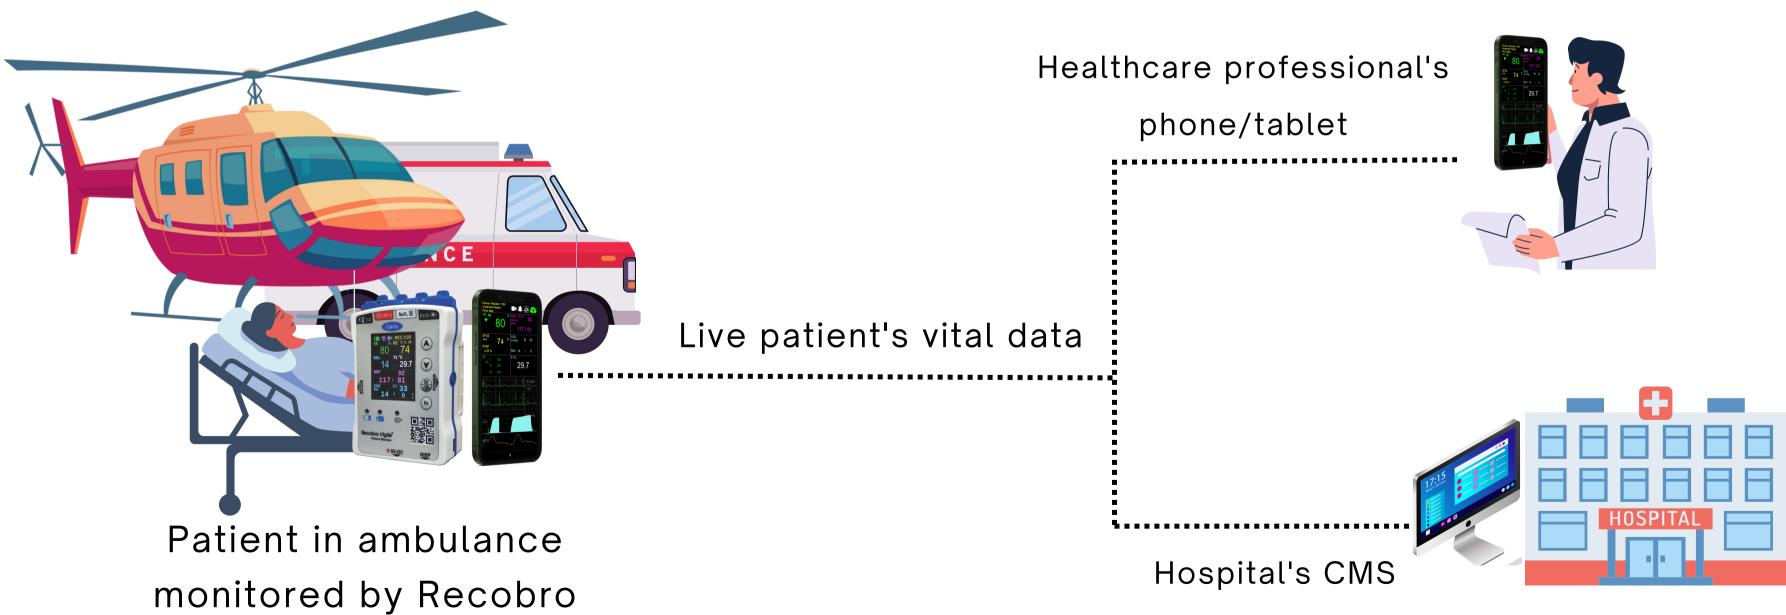

### Clarity's In-Ambulance Patient Monitoring Solution

## **Patient Monitoring Solution**

Live patient data helps doctors and medical staff to prepare in

advance of patient's arrival, saving time and lives.