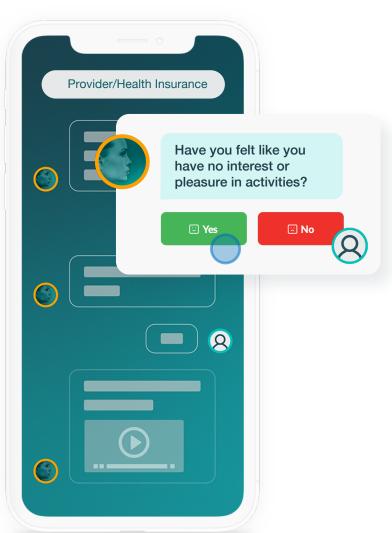

## "TALE of the TAPE"



CareLingel

Care Managers can practice at the top of their license,

reduce burnout, tackle the nurse shortage

**Care Angel** delivers lowest cost, operational scale. Optimizes and automates administrative efficiency. Improves Stars, HEDIS, RAF

**BONUS** 

# **Engagement Program Workflow Automation**



Engage at scale, then quickly connect members to care, resources, information, education or act on social determinants to improve outcomes, lower costs and increase ROI, Stars/HEDIS.

## Ubiquity of Telephone + Digital Solutions to Support Omni-Channel Approach

### **Care**Call



### **Care**Text

Member receives a text

message with URL to assessment. Link takes member to a secure environment. Begin your assessment now: https://bit.ly/3zb8IQB

## **Care**Chat



### **Care**Content

Provides real-time information and resources

I found some **Content** to support your wellbeing!

Watch this mental
wellbeing video, it will help
you in different ways...



2 I've also found that you need to finish...

Fill out Health Risk Assessment (OVERDUE)