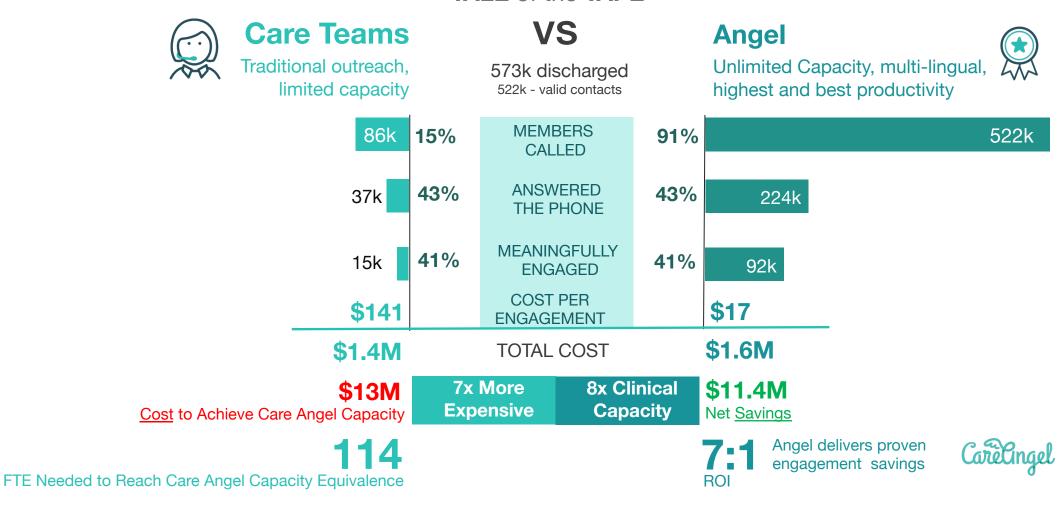

#### "TALE of the TAPE"

CareLingel

Care Managers can practice at the top of their license,

reduce burnout, tackle the nurse shortage

**Care Angel** delivers lowest cost, operational scale. Optimizes and automates administrative efficiency. Improves Stars, HEDIS, RAF

41% engagement achieved

**\$20M** annual savings. Reaching 7x the population at a fraction of the cost