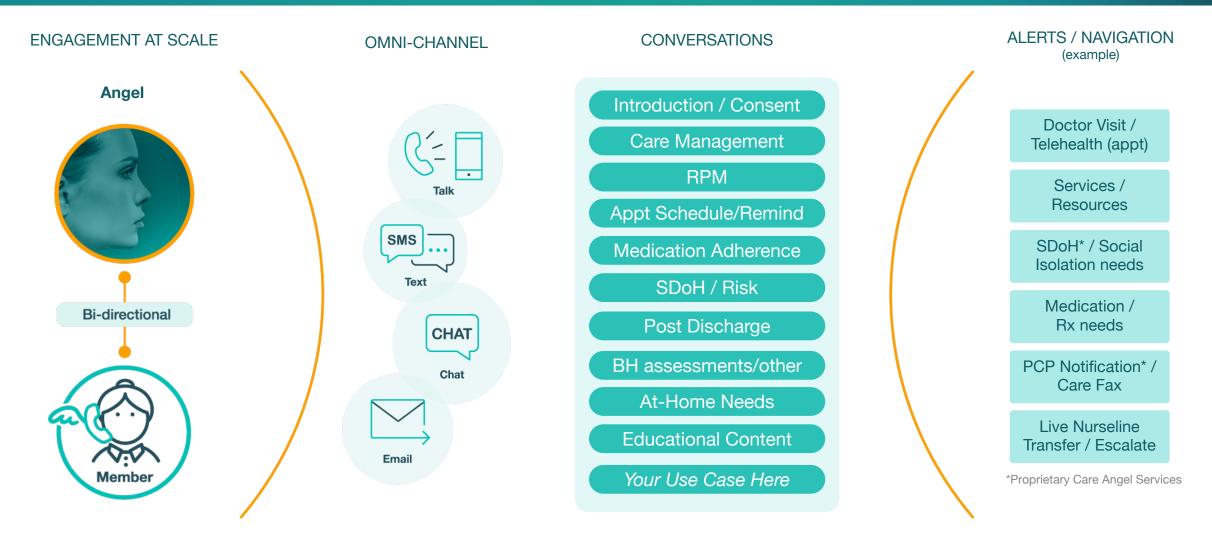

# **Engagement Program Workflow Automation**

Engage at scale, then quickly connect members to care, resources, information, education or act on social determinants to improve outcomes, lower costs and increase ROI, Stars/HEDIS.

## Ubiquity of Telephone + Digital Solutions to Support Omni-Channel Approach