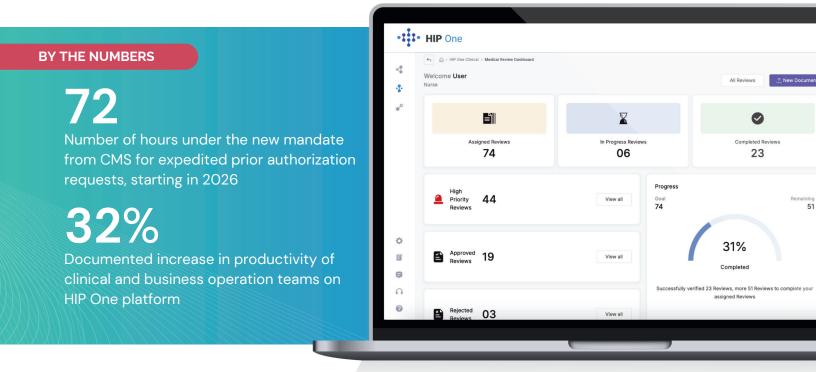

#### **Medical Review**

Manual medical review is a costly and inefficient process and is responsible for patient care delays. Leveraging Gen AI, HIP One summarizes health records and acts as a clinical decision support system, revealing insights specific to each use case.

# Operational and Clinical Optimization Platform

Through the implementation of core business processes such as UM, CM, and Medical Review, the HIP One platform delivers enhanced operational efficiencies while avoiding building point solutions. HIP One further enhances the productivity of clinical and business operation teams in the range of 30–50% by leveraging AI and Gen AI capabilities with built-in security, privacy, and compliance.