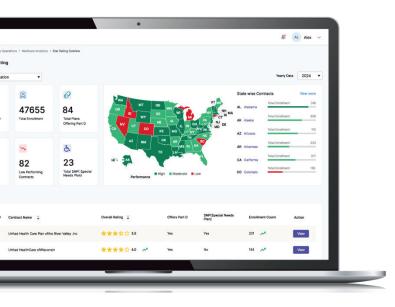

#### **Medicare Analytics**

Empower your health plan journey with Genzeon's revolutionary Alpowered data analytics solutions. Tailored specifically for health insurance companies, our advanced technology, powered by HIP One, provides invaluable insights into Plan D and Plan C measures, along with other crucial factors influencing your ratings.