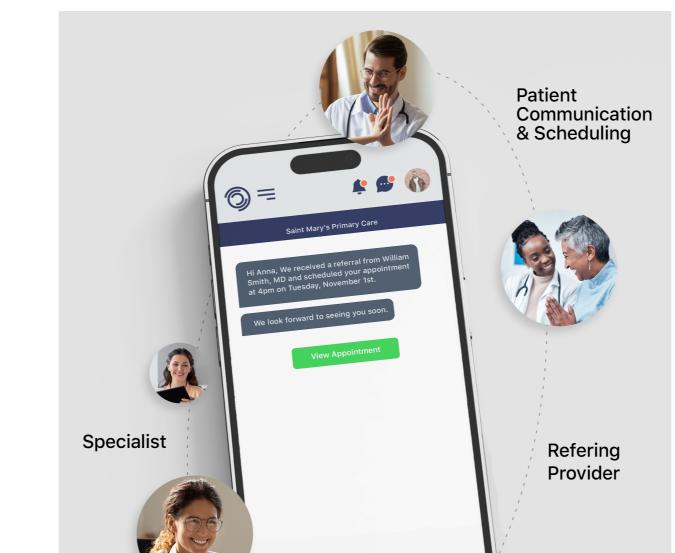

## Keep patients in-network

Automated network referrals improve the routing of patients to in-hospital specialists or to physicians in innetwork medical groups.

Transform your Emergency Department from Chaos to Calm with quicker workflows and a more predictable patient influx.