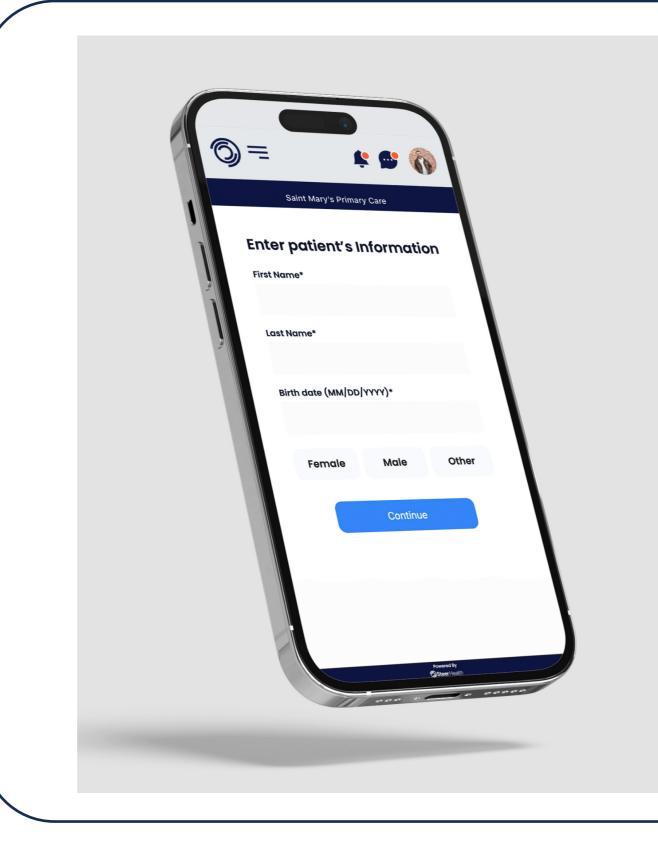

## Set up online scheduling for the ER

GetCareNow enables patients with non-life-threatening conditions to make appointments online and bypass the ER and urgent care center waiting room.

## Reduce administrative

- burden

Pre-screening for symptoms helps identify urgent care needs and helps staff refer patients based on their needs. Pre-registration forms and automated triaging reduce the amount spent registering patients that come into the ER.