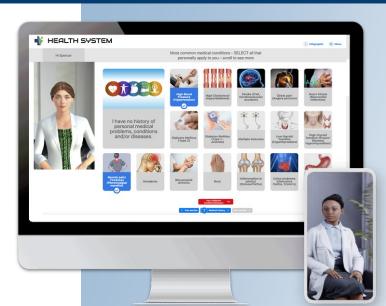

"SOAP combines the *intimacy* of the human voice with the *power* of animation coupled with the *intellect* of experts to deliver on its promise of better data collection and analysis."

The Perfect Medical Interviewer™