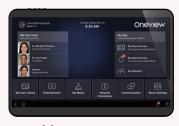

#### **Patient Experience Solutions**

Our intuitive patient experience solutions bring your patients moments of calm and control during a challenging time.

With features like education, entertainment, meal ordering, virtual care and more, your patients can feel empowered throughout their hospital stay.

**▲** Television

**▲ Tablet** 

**▲** Mobile