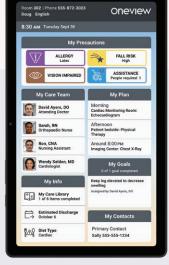

#### **Patient Experience Solutions**

Our intuitive patient experience solutions bring your patients moments of calm and control during a challenging time.

With features like education, entertainment, meal ordering, virtual care and more, your patients can feel empowered throughout their hospital stay.