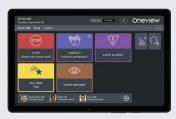

### **Care Team Experience Solutions**

Our care team experience solutions can help streamline your clinical team's experiences by unifying data across systems to automate tasks and augment care.

**▲ Digital Whiteboard** 

**▲ Digital Door Sign** 

▲ Third Party Mobile App & Badge Compatible