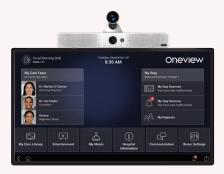

#### **Patient Experience Solutions**

Our intuitive patient experience solutions bring your patients moments of calm and control during a challenging time.

With features like education, entertainment, meal ordering, virtual care and more, your patients can feel empowered throughout their hospital stay.

**▲** Television

**▲ Tablet** 

**▲** Mobile