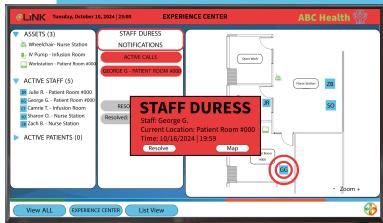

# LINK RTLS Real-Time Locating Systems

RTLS Solutions for Safety, Security, and Equipment Monitoring

LiNK RTLS delivers powerful tools like staff duress alerts and asset tracking, enhancing emergency response times and replacing wasted time searching for equipment with quality time delivering patient care.

#### **Common Concerns, Thoughtful Solutions**

**Duress alerts** with pinpoint accuracy help your team respond quickly to incidents and contribute to a safer work environment.

**Real-time asset tracking** reduces time spent searching for equipment by displaying locations on nurse conosoles and monitors.

#### RTLS CREATES A SAFER, MORE EFFICIENT CARE ENVIRONMENT