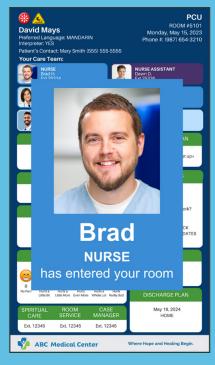

**Visual Identification** ensures patients feel confident in knowing who is entering the room by displaying staff names and photos on monitors upon entry.

**Analytics and reporting** capabilities take the guesswork out of decision-making and become the source of truth for accurate reporting.