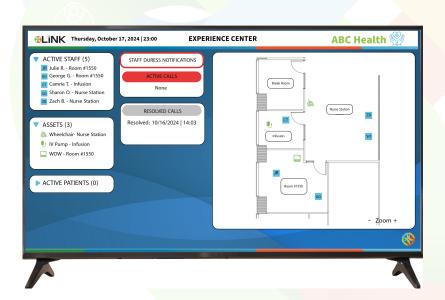

# LINK RTLS Real-Time Locating Systems

RTLS Solutions for Safety, Security, and Equipment Monitoring

LiNK RTLS delivers powerful tools like staff duress alerts and asset tracking, enhancing emergency response times and replacing wasted time searching for equipment with quality time delivering patient care.

#### **Common Concerns, Thoughtful Solutions**

**Duress alerts** with pinpoint accuracy help your team respond quickly to incidents and contribute to a safer work environment.

**Real-time asset tracking** reduces time spent searching for equipment by displaying locations on nurse conosoles and monitors.

**Visual Identification** ensures patients feel confident in knowing who is entering the room by displaying staff names and photos on monitors upon entry.

**Analytics and reporting** capabilities take the guesswork out of decision-making and become the source of truth for accurate reporting.

#### RTLS CREATES A SAFER, MORE EFFICIENT CARE ENVIRONMENT