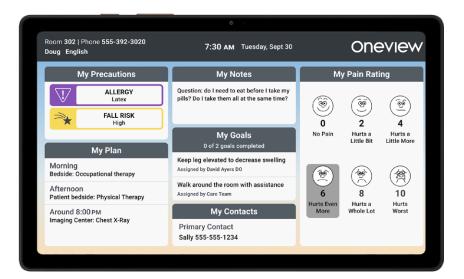

## **EMR** Integrated

With full integrations and automatic updating, you can provide care teams with the most up-to-date patient information and experience data so they can make decisions and take action with accuracy.

## Integrated Digital Whiteboard Features

| Real-Time Data      | Integrates with your EHR to ensure patient information is automatically up to date based on the patient's record.                                   |
|---------------------|-----------------------------------------------------------------------------------------------------------------------------------------------------|
| Configurability     | Select from standardized widget library to determine what types of information should appear on the whiteboard in which setting.                    |
| Existing Hardware   | Utilize the application without the need to install and support a second display within your hospital infrastructure, reducing complexity and cost. |
| Intuitive Interface | Easy to navigate user interfaces make it easy for everyone to find the information they need, requiring less training and support.                  |
| Screen Themes       | Modify the user interface for hospital branding, kid friendly displays and more.                                                                    |
| Time of Day Modes   | Automatic light/dark mode updates based on the time of day for patient comfort.                                                                     |
| Easy Enable/Disable | Enact automation rules that can disable the display for light sensitive or agitated patients who don't need an always on display.                   |