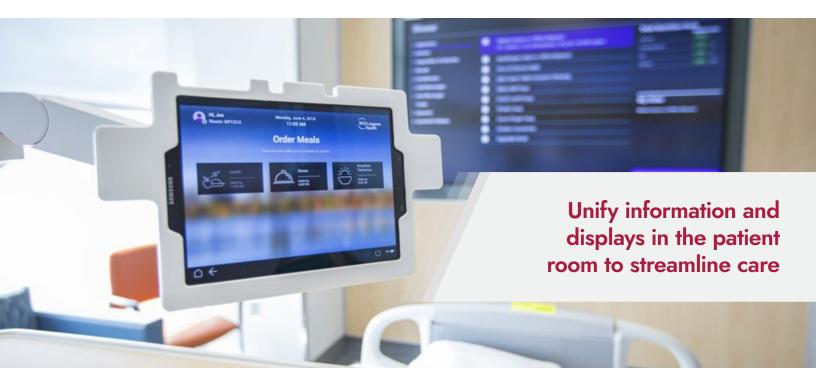

## Integrated Digital Whiteboard

Save clinical teams time by providing access to critical realtime updates enabling seamless communication and collaboration between care teams, patients and their families. By leveraging the devices already in use, we empower organizations to flexibly work within your existing wall space while significantly reducing

The modular library is easily configurable based on your workflows and patient needs by unit, floor or specialty.

Accessible

Works effortlessly with your existing patient footwall televisions. No new hardware or additional wiring is required.