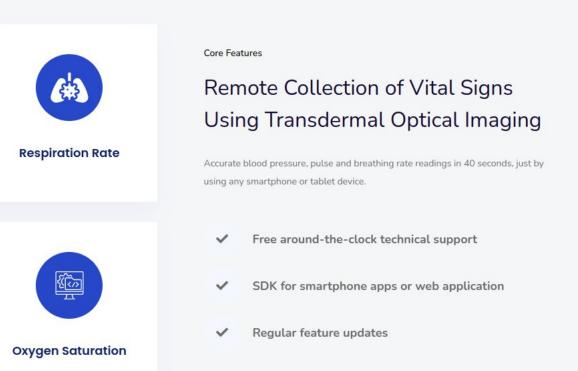

### **Health Analytics**

Al analysis of transdermal optical imaging reduces bad data and presents actionable, timely information.

# It All Starts With Physiologic Data - Remote Patient Monitoring Of Vital Signs

- Collect Vital Sign Data within your Remote Patient Monitoring app
- Using our simple SDK you can add to any smartphone app.
- Timely data Collection
- Easily collect vital sign data before each consultation, or have the patient collect it on schedule.
- The Science is Conclusive
   PPG + AI = Vital Signs Monitor
- There is a need for change for less expensive, and better treatments for chronic health conditions, for guiding
  employee wellness programs and putting personal health responsibility back into the hands of the user with an easyto-use vital signs monitor the tools are ready today!